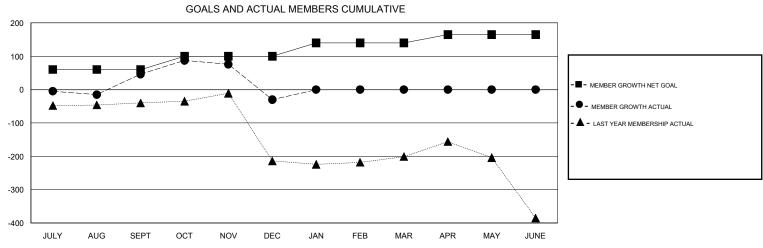

## District 306 C2

GMT: LOCATION REP OF SRI LANKA GMT CA

| OWIT.         |               |             | OUATION INE. OF O | ,                     |                           |                         | OWIT OA                                            |  |
|---------------|---------------|-------------|-------------------|-----------------------|---------------------------|-------------------------|----------------------------------------------------|--|
|               | Club          | os          |                   | Members               |                           |                         |                                                    |  |
|               | RESULTS FOI   | R 2019-2020 |                   | RESULTS FOR 2019-2020 |                           |                         |                                                    |  |
| QUARTER       | NEW CLUB GOAL | NEW CLUBS   | DROPPED CLUBS     | QUARTER               | MEMBER GROWTH NET<br>GOAL | MEMBER GROWTH<br>ACTUAL | DROPPED<br>MEMBERS ACTUAL<br>(including transfers) |  |
| JULY/AUG/SEPT | 3             | 2           | 2                 | JULY/AUG/SEPT         | 60                        | 137                     | 78                                                 |  |
| OCT/NOV/DEC   | 1             | 0           | 6                 | OCT/NOV/DEC           | 40                        | 81                      | 151                                                |  |
| JAN/FEB/MAR   | 1             | 0           | 0                 | JAN/FEB/MAR           | 40                        | 0                       | 0                                                  |  |
| APR/MAY/JUNE  | 0             | 0           | 0                 | APR/MAY/JUNE          | 25                        | 0                       | 0                                                  |  |
|               |               |             |                   |                       |                           |                         |                                                    |  |