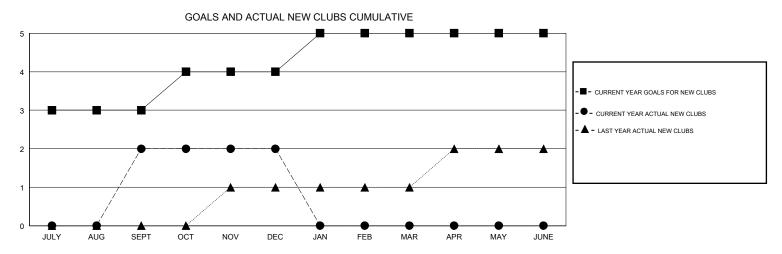

## District 306 C2

GMT: LOCATION REP OF SRI LANKA GMT CA

| OWIT.         |               |             | OUATION INE. OF O | ,                     |                           |                         | OWIT OA                                            |  |
|---------------|---------------|-------------|-------------------|-----------------------|---------------------------|-------------------------|----------------------------------------------------|--|
|               | Club          | os          |                   | Members               |                           |                         |                                                    |  |
|               | RESULTS FOI   | R 2019-2020 |                   | RESULTS FOR 2019-2020 |                           |                         |                                                    |  |
| QUARTER       | NEW CLUB GOAL | NEW CLUBS   | DROPPED CLUBS     | QUARTER               | MEMBER GROWTH NET<br>GOAL | MEMBER GROWTH<br>ACTUAL | DROPPED<br>MEMBERS ACTUAL<br>(including transfers) |  |
| JULY/AUG/SEPT | 3             | 2           | 2                 | JULY/AUG/SEPT         | 60                        | 137                     | 78                                                 |  |
| OCT/NOV/DEC   | 1             | 0           | 6                 | OCT/NOV/DEC           | 40                        | 81                      | 151                                                |  |
| JAN/FEB/MAR   | 1             | 0           | 0                 | JAN/FEB/MAR           | 40                        | 0                       | 0                                                  |  |
| APR/MAY/JUNE  | 0             | 0           | 0                 | APR/MAY/JUNE          | 25                        | 0                       | 0                                                  |  |
|               |               |             |                   |                       |                           |                         |                                                    |  |